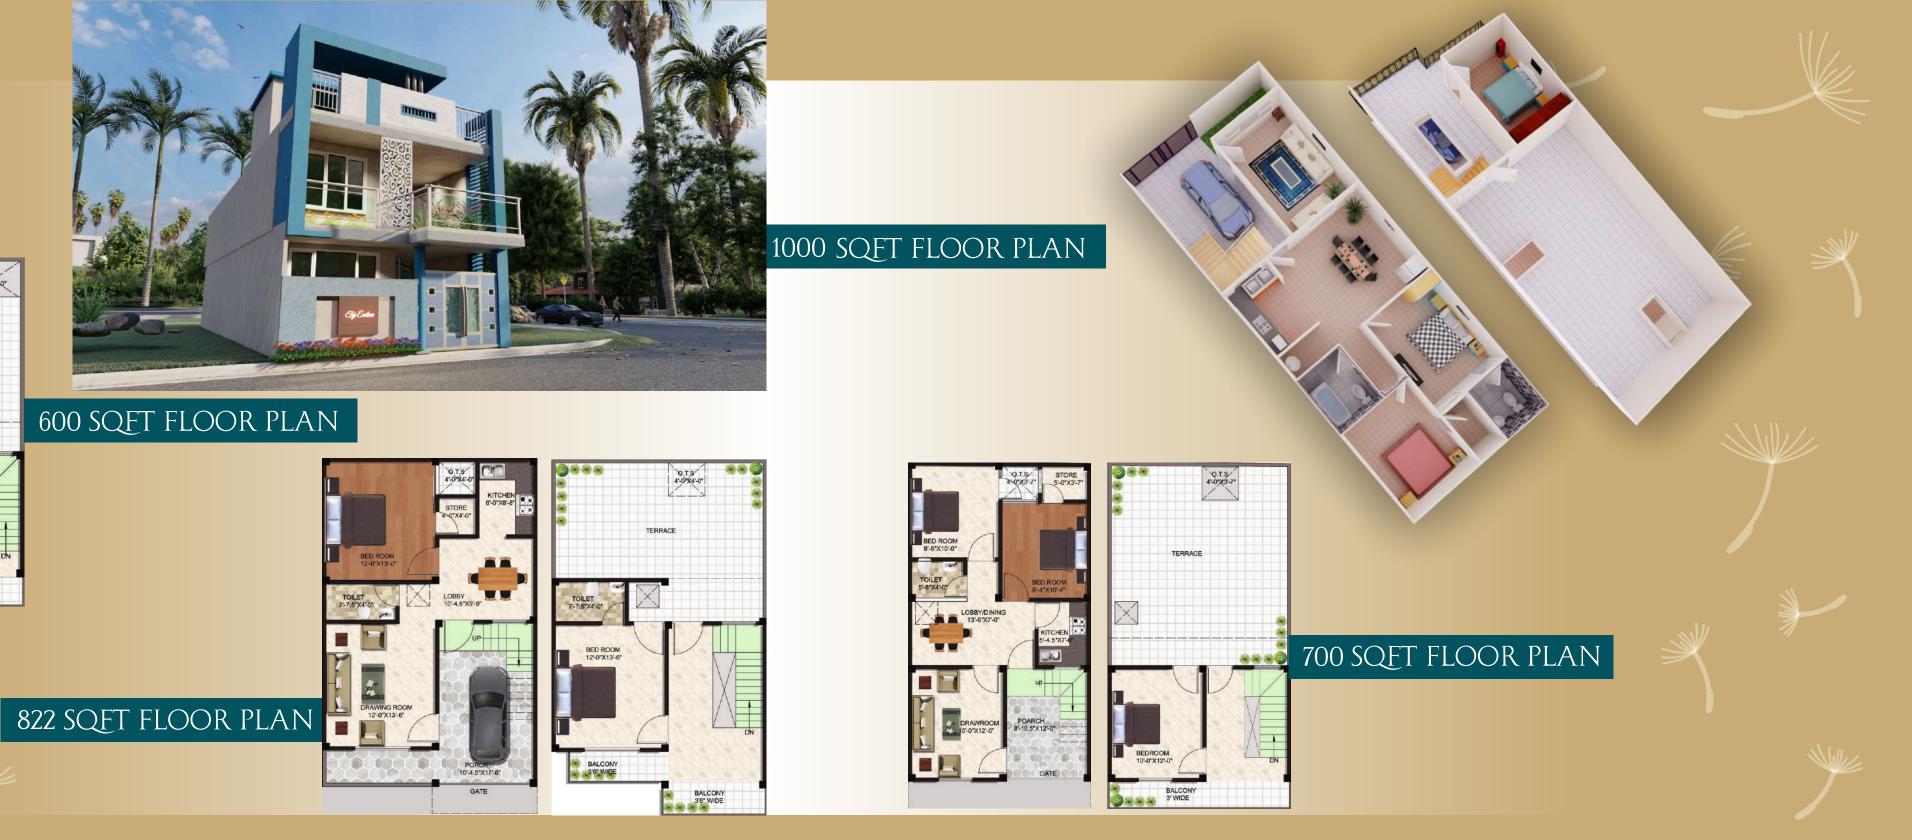

# TAJ ENCLAVE VILLAS

Much awaited affordable housing project, maintaining the same premium quality norms and passion for perfection.Taj Enclave comprises of 2 BHK and 3 BHK Villas that are finely crafted and committed to provide houses with unmatched quality. The Villas are spacious, well ventilated and Vastu compliant.

Located near Agra-Lucknow Expressway in Lucknow, Taj Enclave is inspiring in design, stirring in luxury and enveloped by verdant surroundings. Taj Enclave villas is in troupe with many famous schools, hospitals, shopping destinations and every civic amenity required, so that you spend less time on the road and more athome.

Taj Enclave offers an array of world class amenities such as Villas. Besides that proper safety equipments are installed to ensure that you live safely and happily with your family in these villas near Agra-Lucknow Expressway.

Disclaimer : All above layouts are tentative & are subject to change without any prior notice. This is purely conceptual & constitute no legal offering