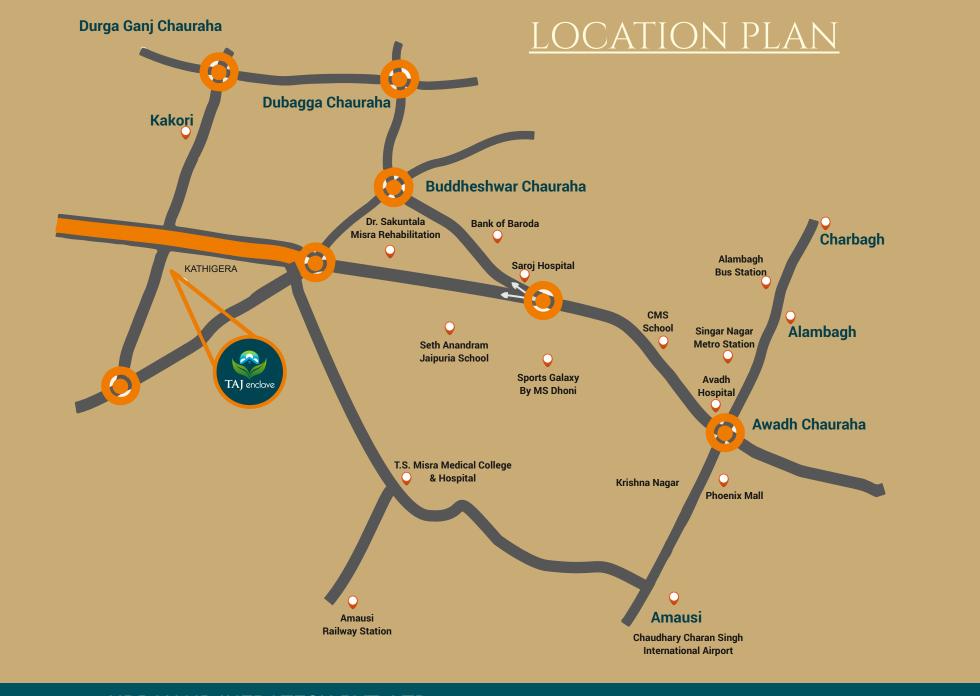

# ABOUT THE PROJECT

Taj ENCLAVE is One of the finest villas and plots project in Lucknow, designed in the finest architecture with modern facilities, it exhibits pleasant harmony of contemporary life and world-class living. Located near Agra-Lucknow Expressway, which connects major cities of Uttar Pradesh to the state capital, Lucknow and city of Taj Mahal, Agra. The location of the township is enhanced by the availability of all important facilities within reach. This includes ATMs, Banks, Seth Anandram Jaipuria School, T.S. Misra Medical College and Hospital, Amausi Railway Station, among others.

Located near Agra-Lucknow Expressway in Lucknow, Taj Enclave is inspiring in design, stirring in luxury and enveloped by verdant surroundings. Taj Enclave villas is in troupe with many famous schools, hospitals, shopping destinations and every civic amenity required, so that you spend less time on the road and more athome.