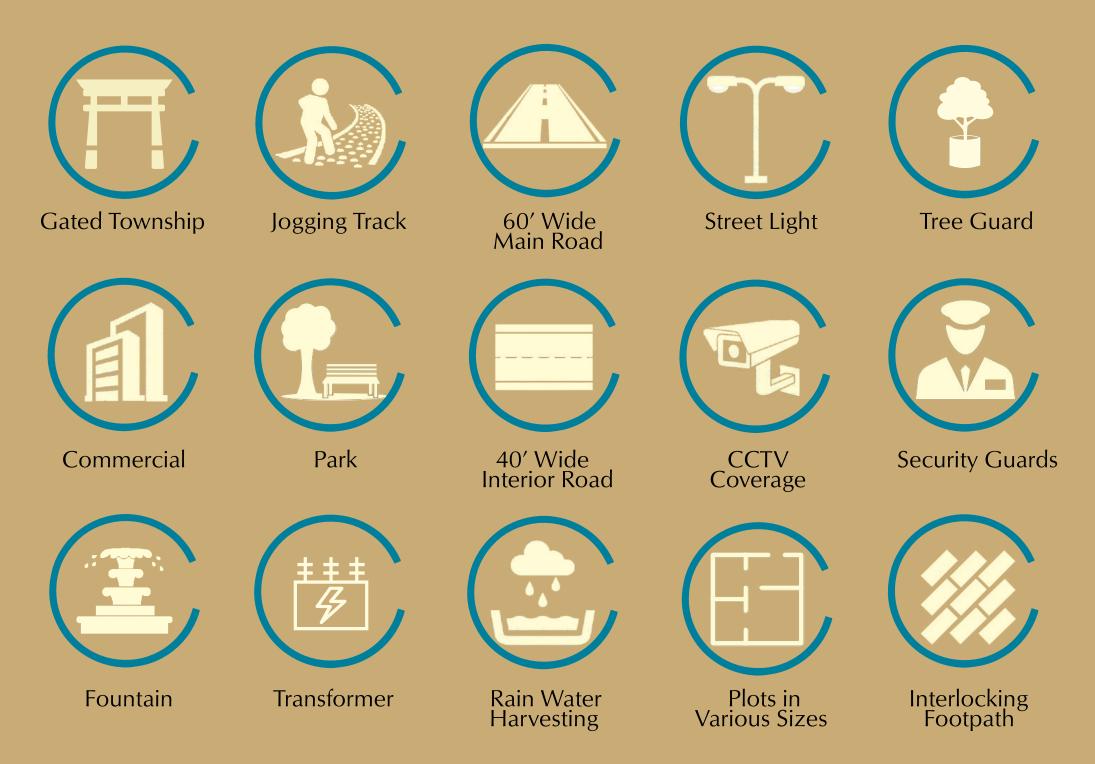

### Amenities

The magnificent gate of the Taj Encave and its broad two way entrance roads speak of its great luxuries facilities. Street Lights, CCTV Cameras, Park with jogging track and playing areas, water supply are some of its amazing features.