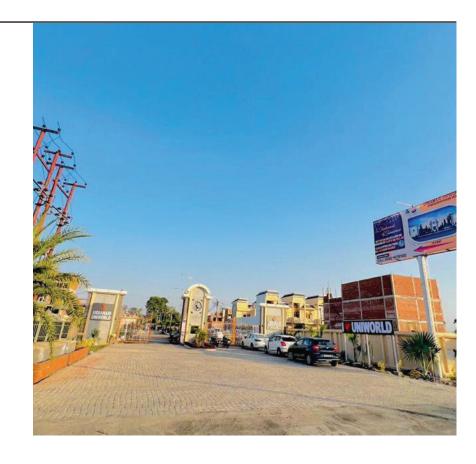

The township boasts of several facilities and amenities that make your life easier and more enjoyable, such as:

- 70 feet wide Entrance Gate that welcomes you to the township with a grand and

elegant design

- 50 feet divider Road that connects the township to the main road and ensures smooth and hassle-free traffic
- 30ft link road that connects the different blocks and sectors within the township and provides easy access to all the residents
- STP that treats the wastewater generated by the township and recycles it for irrigation and gardening purposes
- Water tank with a capacity of 150000 Ltr for the whole Society that ensures adequate and uninterrupted water supply to all the apartments and common areas
- *Under Ground Drainage* that prevents flooding and waterlogging during the rainy season and maintains hygiene and sanitation
- *Transformers* that regulate the voltage and current of the electricity supplied to the township and prevent power fluctuations and outages
- Water Fountain that beautifies the central park and creates a soothing and relaxing ambiance for the residents
- Street Light that illuminates the township at night and enhances the visibility and safety of the residents
- Rain water harvesting chamber that collects and stores the rainwater and reduces the dependency on external water sources
- Sign Boards as guides to mark the house number series across the township