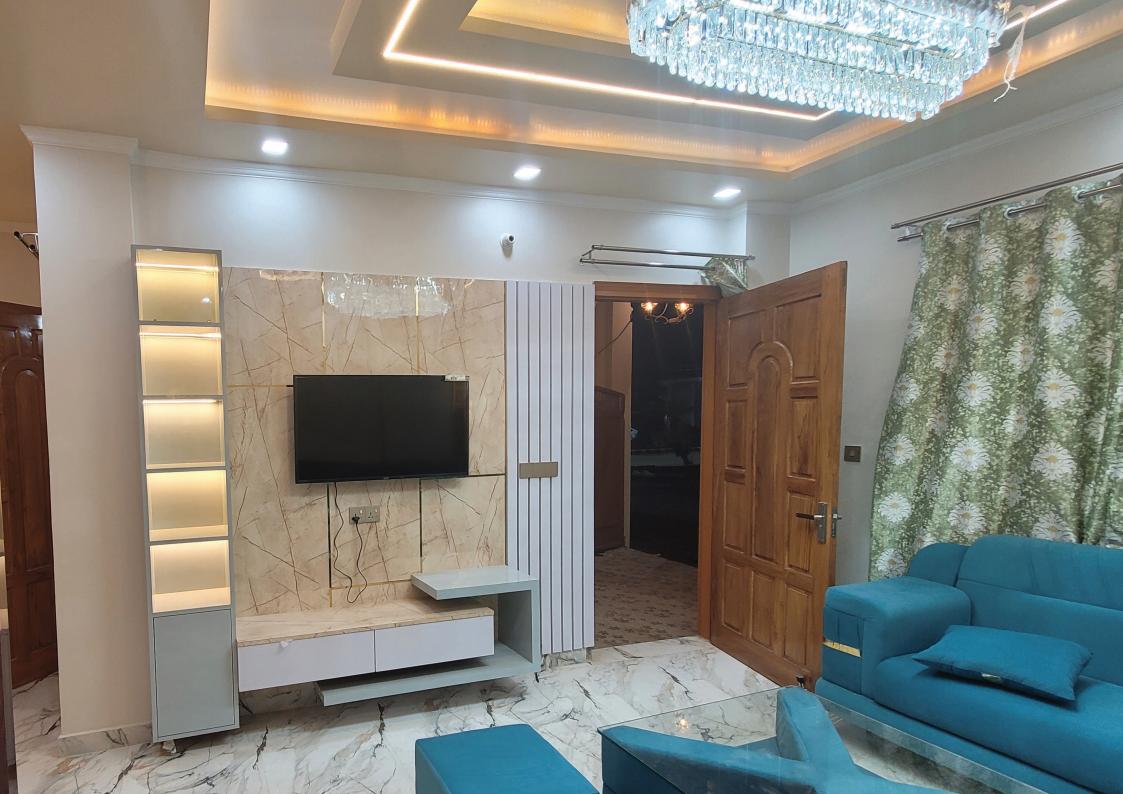

Within the Villas, every space has been cleverly designed to maximise the flow of light and space, and elegant kitchens are as aesthetically pleasing as they are convenient.

At our Villas, luxury is blended perfectly with space and coziness. Among the Amenities we offer at home includes 1. 5 ton AC, chimney, 42" LED TV, geyser (3ltr in kitchen & 15 ltr in washroom), water purifier, modular kitchen with basket, 7 seater sofa set with center table, ceiling fans and jaguar lights for all rooms, inverter, designer curtains, TV Cabinet, Wardrobe, false ceiling, fancy light, jhumar, double door fridge & double bed with mattress with pillow and bedsheet