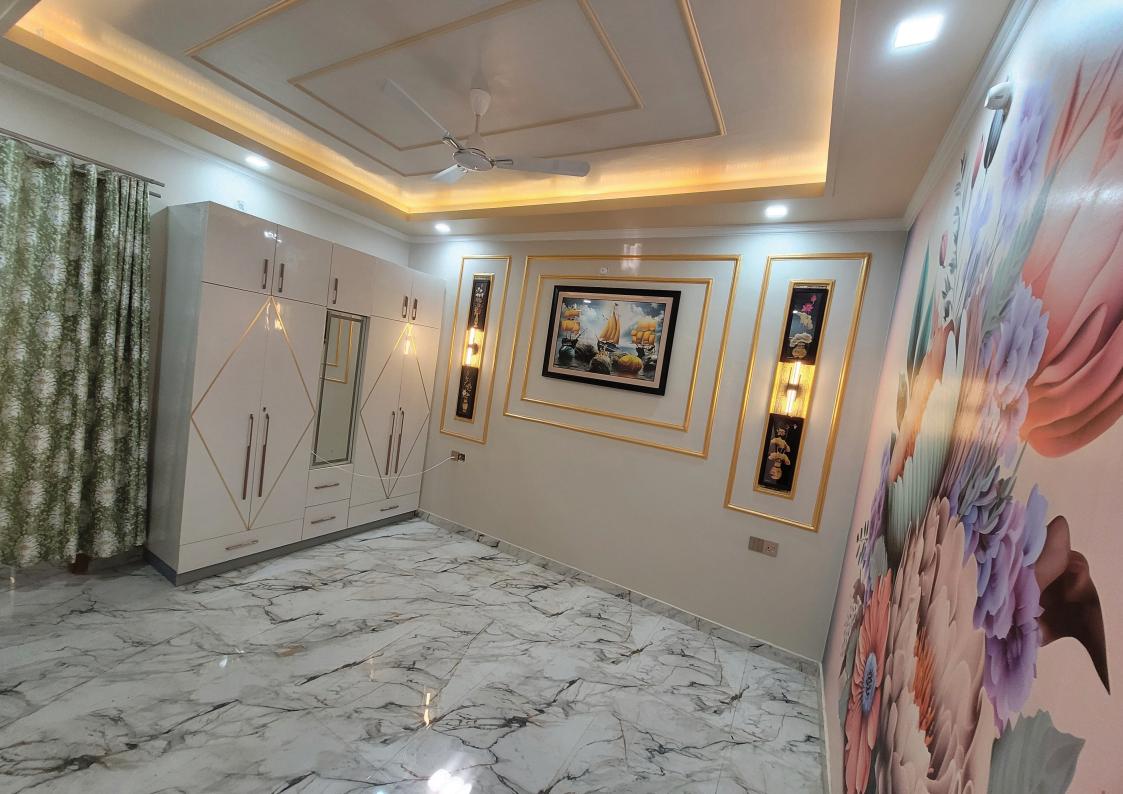

Within the Villas, every space has been cleverly designed to maximise the flow of light and space, and elegant kitchens are as aesthetically pleasing as they are convenient.

At our Villas, luxury is blended perfectly with space and coziness. Among the Amenities we offer at home includes 1. 5 ton AC, chimney, 42" LED TV, geyser (3ltr in kitchen & 15 ltr in washroom), water purifier, modular kitchen with basket, 7 seater sofa set with center table, ceiling fans and jaguar lights for all rooms, inverter, designer curtains, TV Cabinet, Wardrobe, false ceiling, fancy light, jhumar, double door fridge & double bed with mattress with pillow and bedsheet