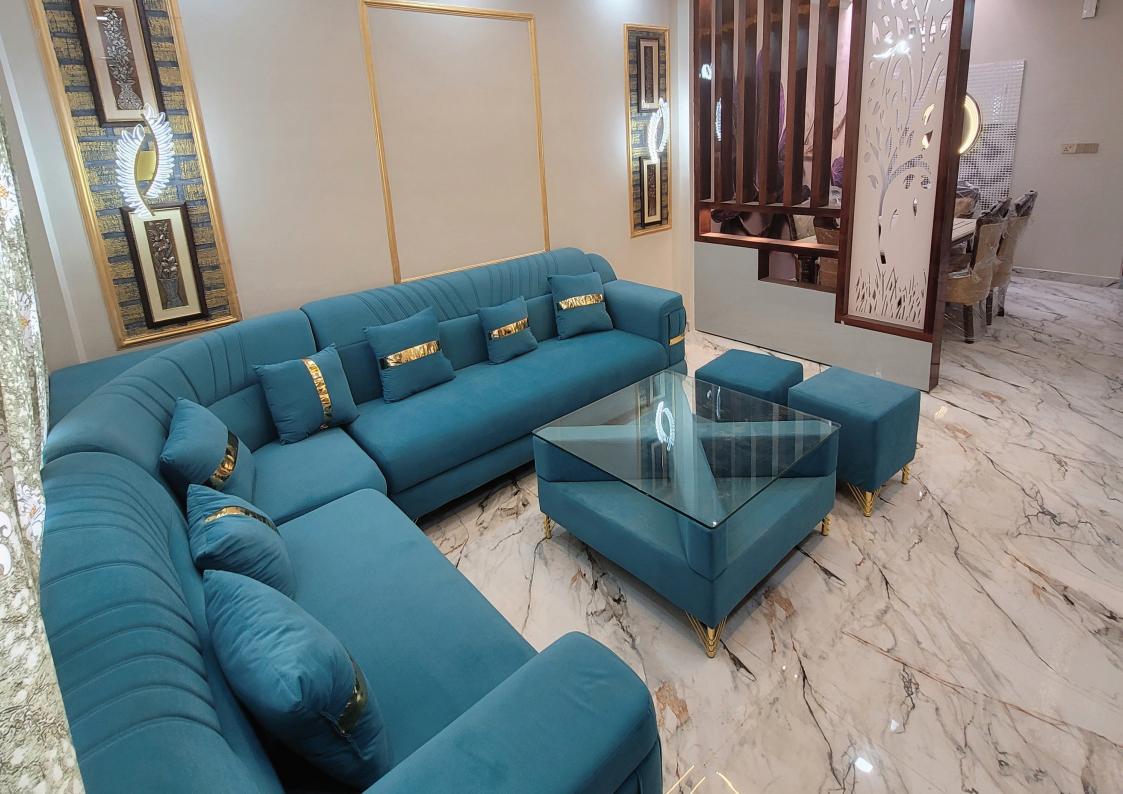

Within the Villas, every space has been cleverly designed to maximise the flow of light and space, and elegant kitchens are as aesthetically pleasing as they are convenient.

At our Villas, luxury is blended perfectly with space and coziness. Among the Amenities we offer at home includes 1. 5 ton AC, chimney, 42" LED TV, geyser (3ltr in kitchen & 15 ltr in washroom), water purifier, modular kitchen with basket, 7 seater sofa set with center table, ceiling fans and jaguar lights for all rooms, inverter, designer curtains, TV Cabinet, Wardrobe, false ceiling, fancy light, jhumar, double door fridge & double bed with mattress with pillow and bedsheet