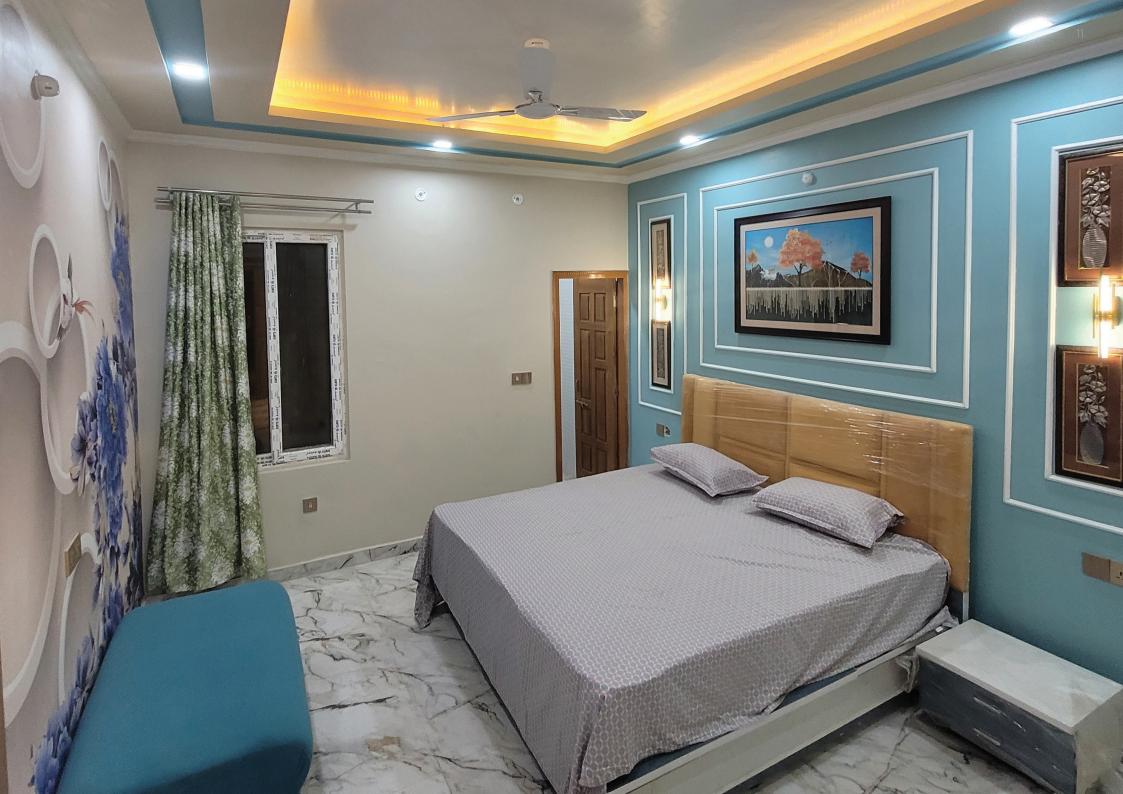

Within the Villas, every space has been cleverly designed to maximise the flow of light and space, and elegant kitchens are as aesthetically pleasing as they are convenient.

At our Villas, luxury is blended perfectly with space and coziness. Among the Amenities we offer at home includes 1. 5 ton AC, chimney, 42" LED TV, geyser (3ltr in kitchen & 15 ltr in washroom), water purifier, modular kitchen with basket, 7 seater sofa set with center table, ceiling fans and jaguar lights for all rooms, inverter, designer curtains, TV Cabinet, Wardrobe, false ceiling, fancy light, jhumar, double door fridge & double bed with mattress with pillow and bedsheet