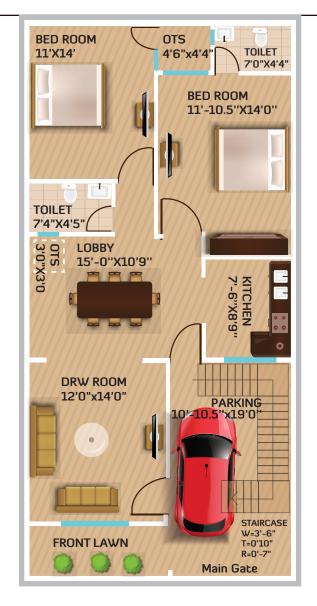

#### FLOOR PLANS 24x50 (1200 sqft covered area)

Our unique floor plans have been meticulously designed to maximize usable space in style. You are sure to find a living that strikes your fancy, captivates your mind, while relaxing your soul