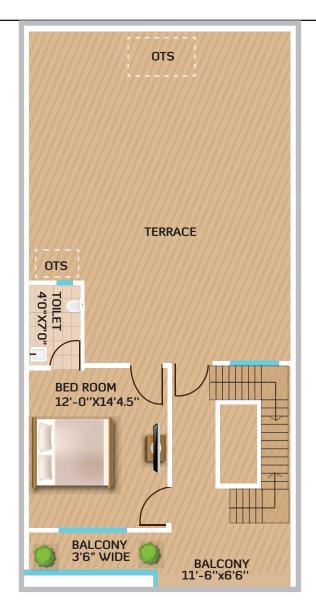

#### FLOOR PLANS 24x50 (1200 sqft covered area)

Our unique floor plans have been meticulously designed to maximize usable space in style. You are sure to find a living that strikes your fancy, captivates your mind, while relaxing your soul