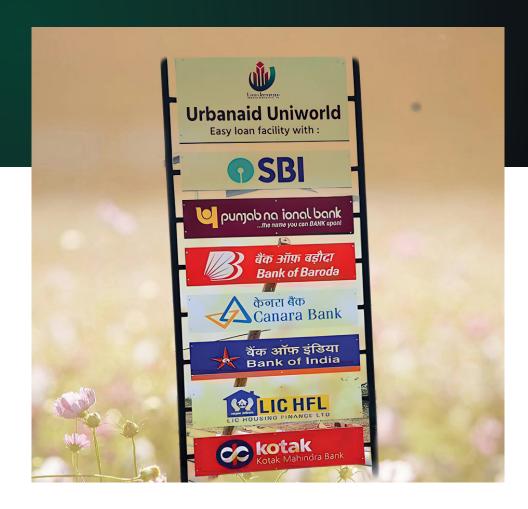

## FINANCED BY LEADING BANKS

Whether you want to buy a villa for self-occupation or as an investment, we have a range of options to suit your budget and preferences.

But how can you finance your purchase of a villa at our township? Don't worry, we have tied up with some of the major banks in India to provide you with easy and affordable loan options.

Some of the top banks include

- 1. *SBI*
- 2. Punjab National Bank
- 3. Bank of Baroda
- 4. Canara Bank
- 5. Bank of India
- 6. LIC HFL
- 7. Kotak Mahindra Bank

HOW TO APPLY FOR BANK LOAN

We offer full support. You would need to fill a form and provide neccasary documents. If everything is in order, the lender will approve your loan and disburse the amount.