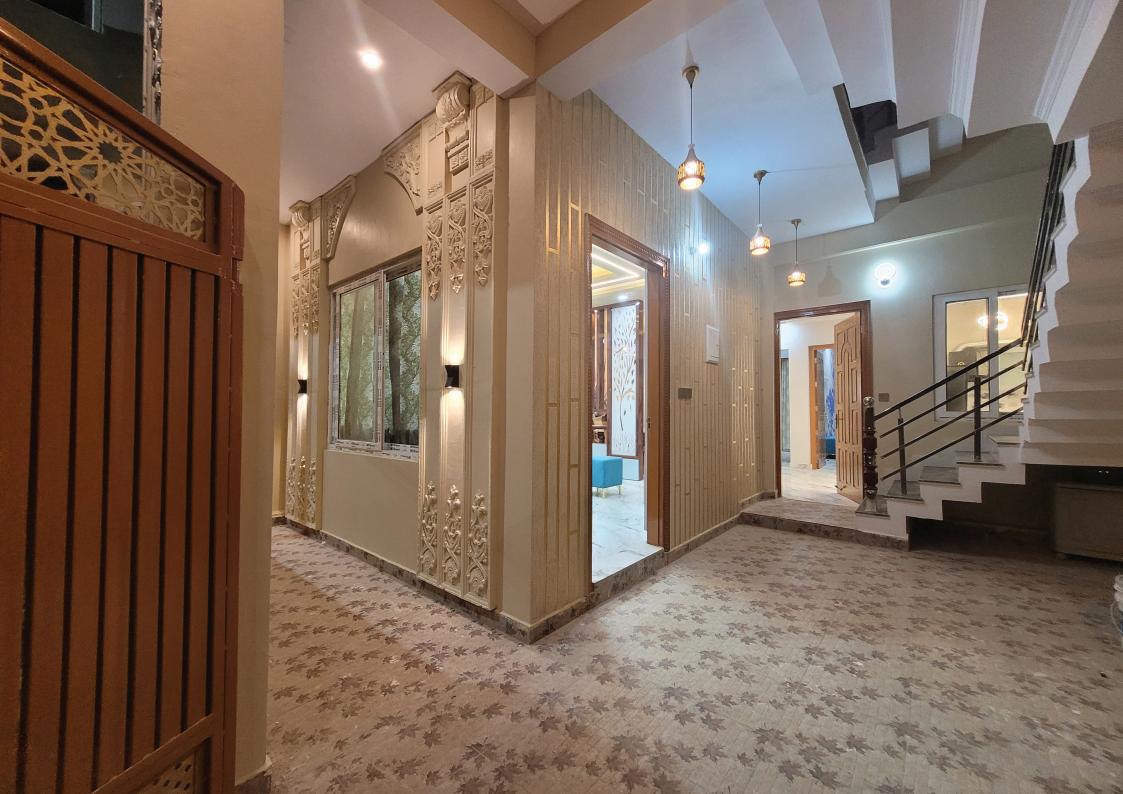

Within the Villas, every space has been cleverly designed to maximise the flow of light and space, and elegant kitchens are as aesthetically pleasing as they are convenient.

At our Villas, luxury is blended perfectly with space and coziness. Among the Amenities we offer at home includes 1. 5 ton AC, chimney, 42" LED TV, geyser (3ltr in kitchen & 15 ltr in washroom), water purifier, modular kitchen with basket, 7 seater sofa set with center table, ceiling fans and jaguar lights for all rooms, inverter, designer curtains, TV Cabinet, Wardrobe, false ceiling, fancy light, jhumar, double door fridge & double bed with mattress with pillow and bedsheet