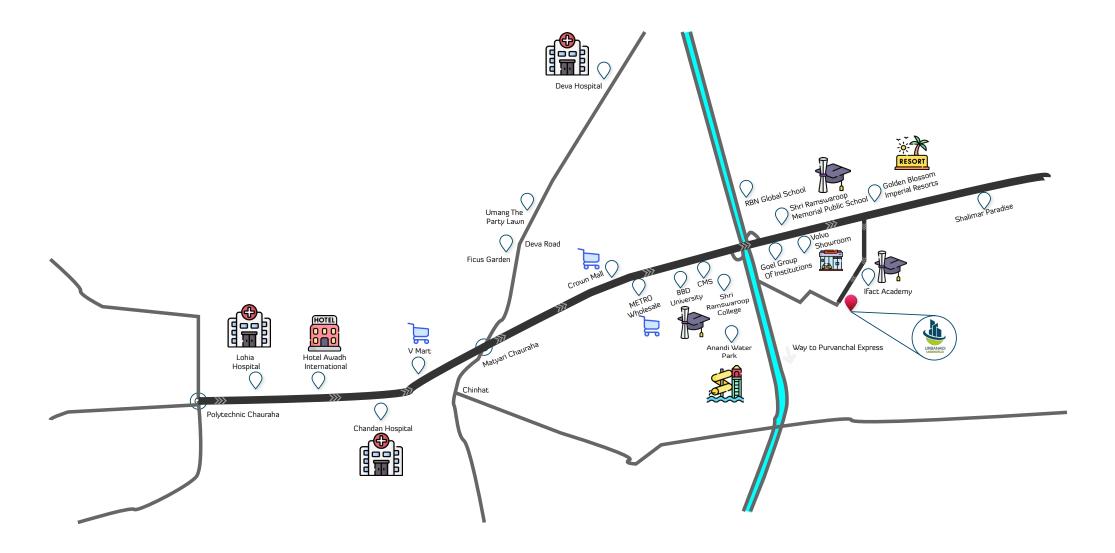

### THE NEW ECONOMIC SUPER HIGHWAY

En route to this progressively planned city, Ayodhya Road is a distinguished mega route that represents a successful outlook of economic ease. This robust road connectivity leads the way to rapid trade development to place Lucknow on the map of well networked nations.

The road includes colleges, malls, schools, resots among others

## PROMINANT POSIOTIONS

within reachable distance of few minutes\* drive from our project

- BBD University 8
- Hind Institute of Medical Sciences - 2
- Goel Group of Institution3
- Shri Ramswaroop College of Engineering 5
- City Montessori School 5
- Millennium School 8
- Crown Mall 8
- Phoenix Palassio Mall 20
- LULU Mall 25
- Wave Mall 14
- Ifact Academy 1
- Break Point Dhaba 5

- Anandi Waterpark 5
- Kisaan Path 2
- Shaheed Path 12
- Kamta Chauraha 12
- Safedabad Bus Station 5
- Awadh Bus Station, Near Shaheed Path - 12
- Shalimar Paradise 4
- Purvanchal Expressway 15
- Chandan Hospital 12
- Goel Hospital 5
- Golden Blossom Imperial Resorts - 5

FORWARD -LOOKING FRONTIERS

Urbanaid Uniworld continues to enjoy the immeasurable benefits of its pivotal position being right next door to colleges, hospitals, metro stations and shopping malls. This all accessible location is prosperous from both business and living prospects. Here the increase in property value is manifold with an immense gain from the global outreach and networking at your doorstep