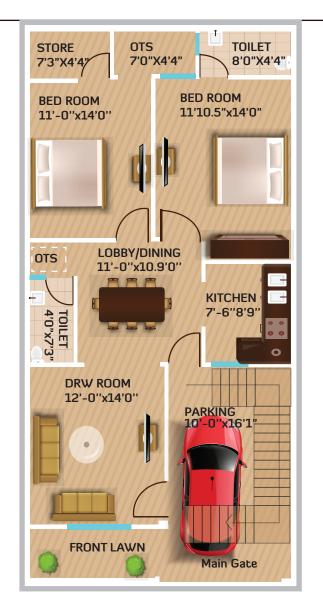

e offer at home includes 1. 5 ton AC, chimney, 42" LED TV, geyser (3ltr in kitchen & 15 ltr in washroom), water purifier, modular kitchen with basket, 7 seater sofa set with center table, ceiling fans and jaguar lights for all rooms, inverter, designer curtains, TV Cabinet, Wardrobe, false ceiling, fancy light, jhumar, double door fridge & double bed with mattress with pillow and bedsheet

# EPITOME OF STUNNING BEAUTY

Incredible combo of comfort and style



YOUR SEARCH ENDS HERE















#### FLOOR PLANS 24x50 (1200 sqft covered area)





Our unique floor plans have been meticulously designed to maximize usable space in style. You are sure to find a living that strikes your fancy, captivates your mind, while relaxing your soul



#### SECOND OPTION 24x50 (1200 sqft covered area)









## LUXURY IS IN EACH DETAIL

Live in a township that fits into your fantasy by combining all modern facilities providing you with luxury in not just your home but also in the surroundings Urbanaid Uniworld offers you peace of mind and protection with its state-of-the-art security features, such as:

- CCTV cameras installed at strategic locations to monitor and record any suspicious activity
- Boundary wall surrounding the entire township to prevent unauthorized entry and exit
- 24x7 presence of trained and professional security guards at the main gate and patrolling the premises

The township boasts of several facilities and amenities that make your life easier and more enjoyable, such as:

- 70 feet wide Entrance Gate that welcomes you to the township with a grand and

elegant de