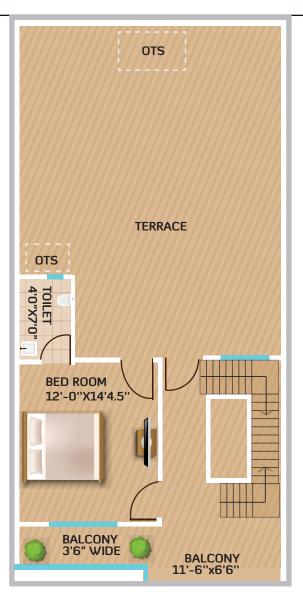

#### FLOOR PLANS 24x50 (1200 sqft covered area)

Our unique floor plans have been meticulously designed to maximize usable space in style. You are sure to find a living that strikes your fancy, captivates your mind, while relaxing your soul