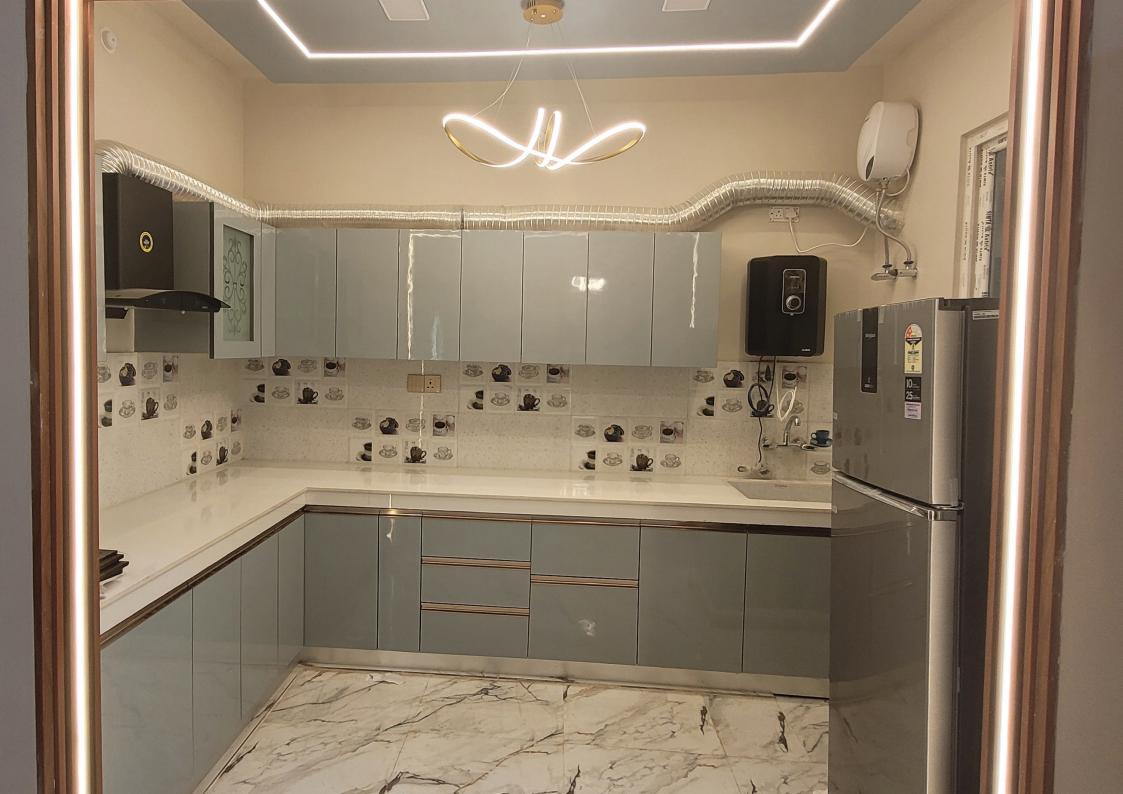

Within the Villas, every space has been cleverly designed to maximise the flow of light and space, and elegant kitchens are as aesthetically pleasing as they are convenient.

At our Villas, luxury is blended perfectly with space and coziness. Among the Amenities we offer at home includes 1. 5 ton AC, chimney, 42" LED TV, geyser (3ltr in kitchen & 15 ltr in washroom), water purifier, modular kitchen with basket, 7 seater sofa set with center table, ceiling fans and jaguar lights for all rooms, inverter, designer curtains, TV Cabinet, Wardrobe, false ceiling, fancy light, jhumar, double door fridge & double bed with mattress with pillow and bedsheet