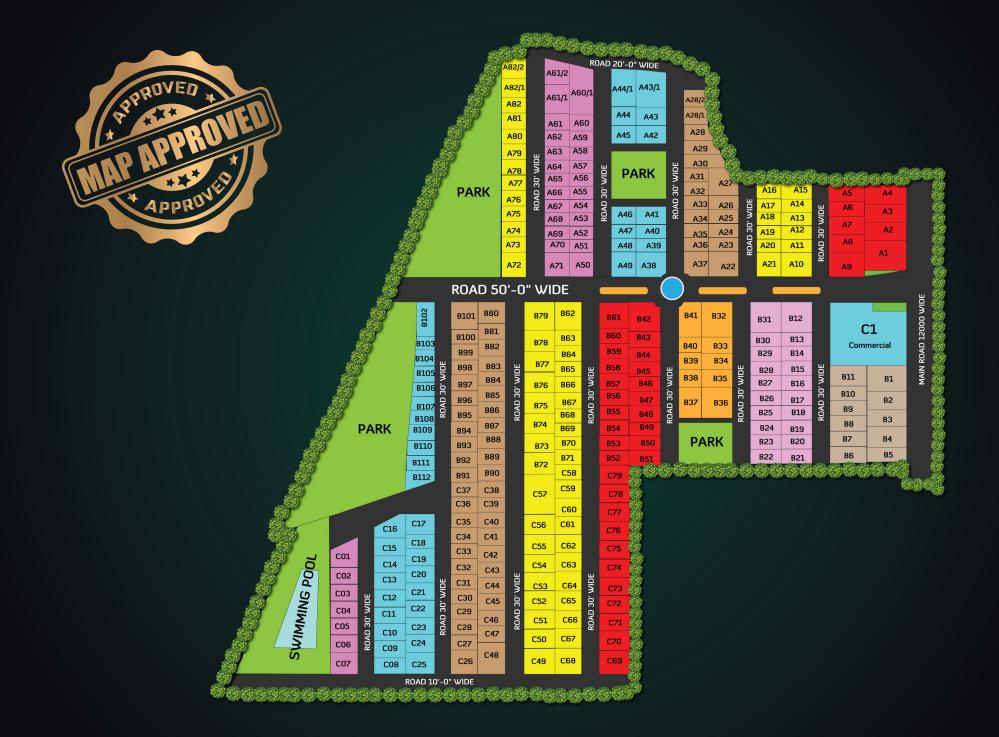

#### DISCOVER TRANQUILITY

5 parks, with 2 in Block A, 2 in Block B & 1 in Block C having Yoga and Meditation Lawn, Children's play area & comfortable sit-out zones connects you with nature and helpsyou maintainyour health.

Add a new level of beauty to your morning jogs or your evening strolls and go through our beautiful park.

Enjoy your Royal living while celebrating the splendour of nature.